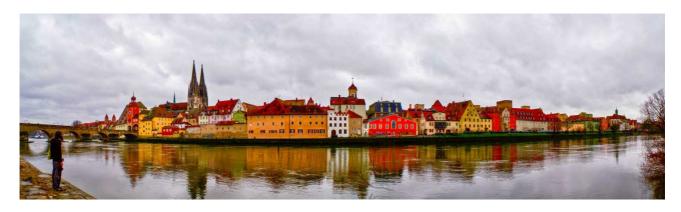

ats and persons to Vilshofen |         |
|              | 19:00 h               | Dinner, thanksgiving, view to next FISA tours                                                                                                        |         |
| So 28.9.2013 | 8:00 h<br>End 11:00 h | Breakfast <b>Bus transfer Windorf-Munic, travel home</b> or private visit to Munic and "Oktoberfest"                                                 |         |
|              |                       | Total distance (km) in 7 days                                                                                                                        | 255     |



**Danube River Ingolstadt - Passau** 

# **Some Tour-Impressions**





#### **PIELENHOFEN**



#### DEGGENDORF



#### REGENSBURG



### REGENSBURG



#### WALHALLA





#### PASSAU