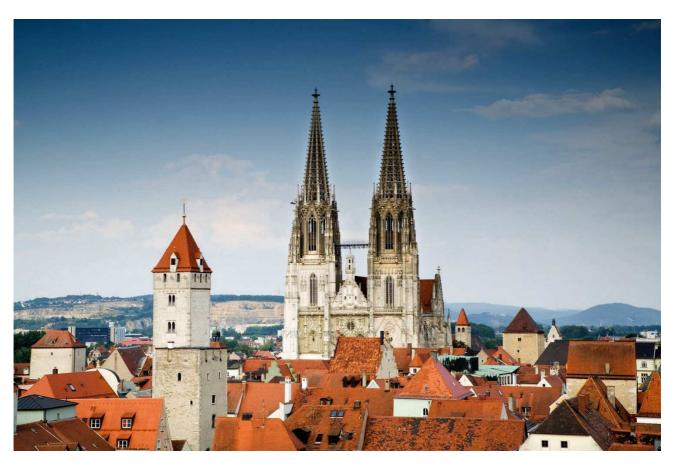

nsport Transfer boats and persons to Vilshofen |         |
|              | 19:00 h               | Dinner, thanksgiving, view to next FISA tours                                                                                                        |         |
| So 28.9.2013 | 8:00 h<br>End 11:00 h | Breakfast <b>Bus transfer Windorf-Munic, travel home</b> or private visit to Munic and "Oktoberfest"                                                 |         |
|              |                       | Total distance (km) in 7 days                                                                                                                        | 255     |



**Danube River Ingolstadt - Passau** 

# **Some Tour-Impressions**





#### **PIELENHOFEN**



#### DEGGENDORF



#### REGENSBURG



### REGENSBURG



#### WALHALLA





#### PASSAU