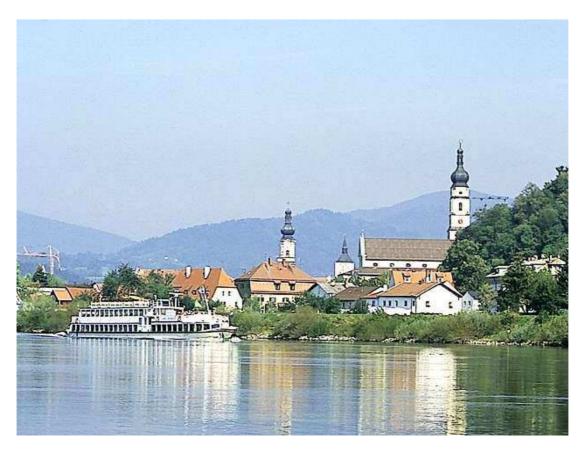

and prepare for transport Transfer boats and persons to Vilshofen |         |
|              | 19:00 h               | Dinner, thanksgiving, view to next FISA tours                                                                                                        |         |
| So 28.9.2013 | 8:00 h<br>End 11:00 h | Breakfast <b>Bus transfer Windorf-Munic, travel home</b> or private visit to Munic and "Oktoberfest"                                                 |         |
|              |                       | Total distance (km) in 7 days                                                                                                                        | 255     |



**Danube River Ingolstadt - Passau** 

# **Some Tour-Impressions**





#### **PIELENHOFEN**



#### DEGGENDORF



#### REGENSBURG



### REGENSBURG



#### WALHALLA





#### PASSAU