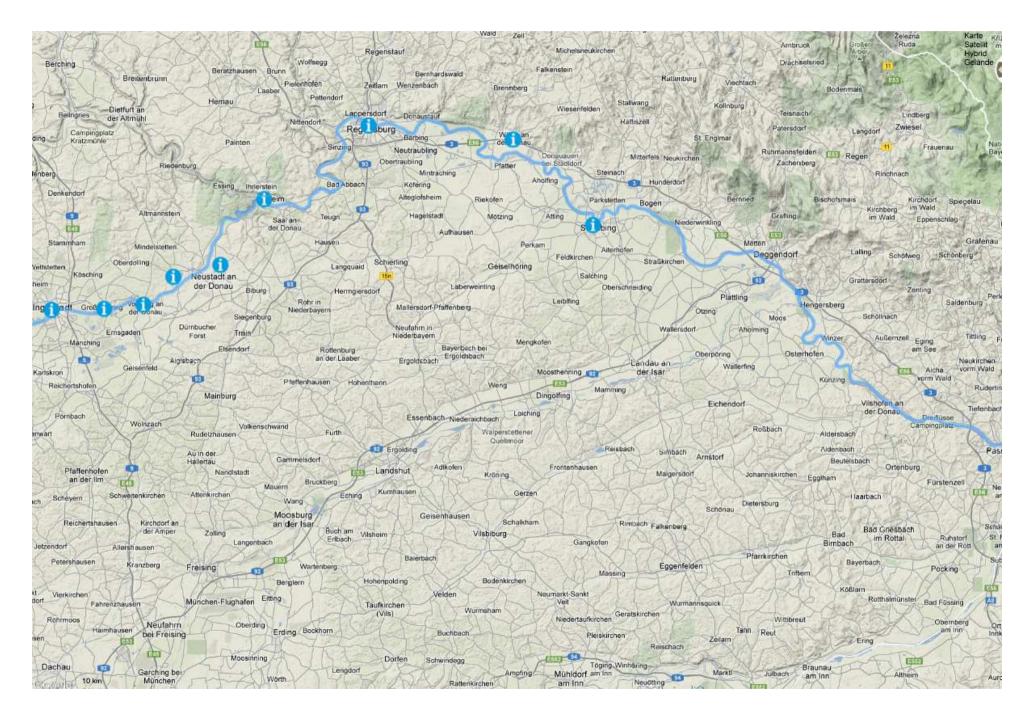

**Organizer:** Deutscher Ruderverband (DRV)

Tour-Leader: Dr. Werner Rudolph, responsible for Tour-Rowing, Baden-Württemberg

**Route:** Vohburg (near Ingolstadt) – Weltenburg – Pielenhofen (Naab-river) – Regensburg-Walhalla – Straubing – Deggendorf – Vilshofen – Passau (Danube-, Ils- and Inn-Rivers)

**Danube River Ingolstadt - Passau** 