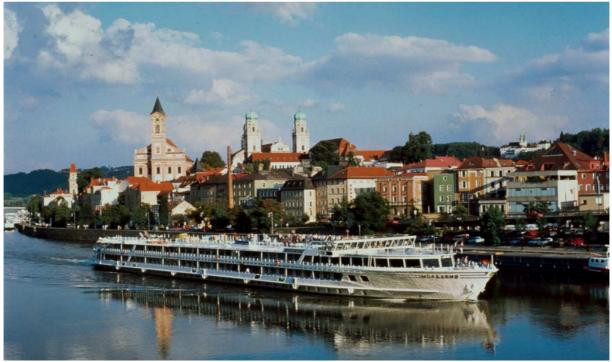

|
|              | 19:00 h               | Dinner, thanksgiving, view to next FISA tours                                                                                                        |         |
| So 28.9.2013 | 8:00 h<br>End 11:00 h | Breakfast <b>Bus transfer Windorf-Munic, travel home</b> or private visit to Munic and "Oktoberfest"                                                 |         |
|              |                       | Total distance (km) in 7 days                                                                                                                        | 255     |



**Danube River Ingolstadt - Passau** 

# **Some Tour-Impressions**





#### **PIELENHOFEN**



#### DEGGENDORF



#### REGENSBURG



### REGENSBURG



#### WALHALLA





#### PASSAU