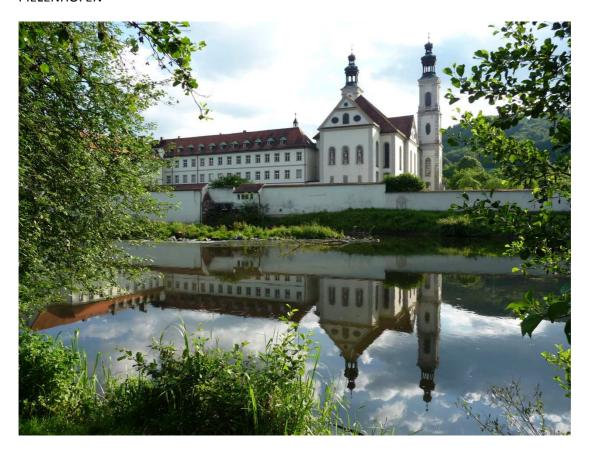

of tour Load boats and prepare for transport Transfer boats and persons to Vilshofen |         |
|              | 19:00 h               | Dinner, thanksgiving, view to next FISA tours                                                                                                        |         |
| So 28.9.2013 | 8:00 h<br>End 11:00 h | Breakfast <b>Bus transfer Windorf-Munic, travel home</b> or private visit to Munic and "Oktoberfest"                                                 |         |
|              |                       | Total distance (km) in 7 days                                                                                                                        | 255     |



**Danube River Ingolstadt - Passau** 

# **Some Tour-Impressions**





#### **PIELENHOFEN**



#### DEGGENDORF



#### REGENSBURG



### REGENSBURG



#### WALHALLA





#### PASSAU